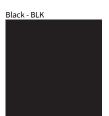

## **SWAN SUSPENSION**

COLOR FINISH CHART

| PROJE | СТ  |  |  |
|-------|-----|--|--|
| TYPE  |     |  |  |
| NOTES |     |  |  |
| QUANT | ITY |  |  |
| DATE  |     |  |  |

Walnut Natural - WAL

White - WHI