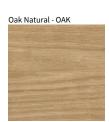

## **SWAN SUSPENSION**

COLOR FINISH CHART

| PROJE | СТ  |  |  |
|-------|-----|--|--|
| TYPE  |     |  |  |
| NOTES |     |  |  |
| QUANT | ITY |  |  |
| DATE  |     |  |  |

Walnut Natural - WAL

White - WHI